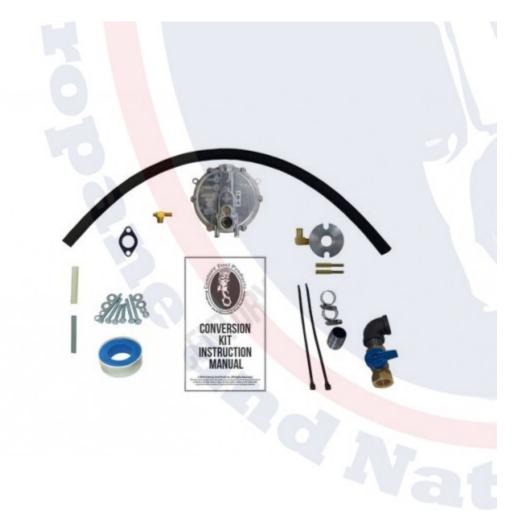

## COLEMAN/POWERMATE PM0535202 NATURAL GAS OR LOW PRESSURE PROPANE CONVERSION (DUAL FUEL) KIT

Coleman/Powermate PM0535202 Natural Gas or Low Pressure Propane Conversion (Dual Fuel) Kit uses an adapter that makes it possible to operate natural gas and gasoline. Most homes provide low pressure natural gas or low pressure propane. This kit does not support high pressure propane that comes from a tank. Adapters will mix the Propane or Natural Gas into the air stream above the gasoline carburetor. The gasoline carburetor remains basically untouched. So basically, adapter kits are not a conversion, they are an adaptation. This is the most common method of conversion and it is the least expensive.